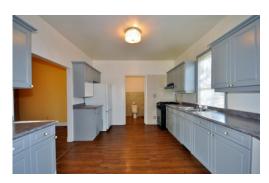

to 8 car parking.

**INCLUSIONS:** Fridge, Stove, Washer, Dryer, Window Coverings & Shed All in "As Is"

condition.

186 Simcoe Street, London, ON \$119,900 MLS: 102547

Great opportunity for handy person or investor! Perfect location walking distance to downtown, Thames Trails, parks and city bus. Tucked away on a large private lot that is mostly privacy fenced with long private drive for ample parking. Spacious stucco ranch formally used as a duplex now converted to single family. A little TLC plus some new shingles and you will reap the rewards. The oversized great room also works well as a living/dining room. Wonderful kitchen for the chef in the family boasts ample cupboard and counter space and room for a dishwasher. The main floor family room enjoys patio doors to the sundeck for summer b.b.q's . This room could also be your eating area, dining room or 3<sup>rd</sup> bedroom. Convenient main floor laundry and 2 full baths! The master boasts an ensuite! **Hurry, Won't Last.** 