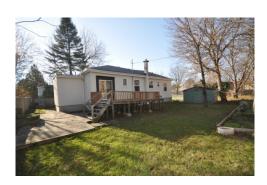

to 8 car parking.

**INCLUSIONS:** Fridge, Stove, Washer, Dryer, Window Coverings & Shed All in "As Is"

condition.

186 Simcoe Street, London, ON \$119,900 MLS: 102547

Great opportunity for handy person or investor! Perfect location walking distance to downtown, Thames Trails, parks and city bus. Tucked away on a large private lot that is mostly privacy fenced with long private drive for ample parking. Spacious stucco ranch formally used as a duplex now converted to single family. A little TLC plus some new shingles and you will reap the rewards. The oversized great room also works well as a living/dining room. Wonderful kitchen for the chef in the family boasts ample cupboard and counter space and room for a dishwasher. The main floor family room enjoys patio doors to the sundeck for summer b.b.q's . This room could also be your eating area, dining room or 3<sup>rd</sup> bedroom. Convenient main floor laundry and 2 full baths! The master boasts an ensuite! **Hurry, Won't Last.** 