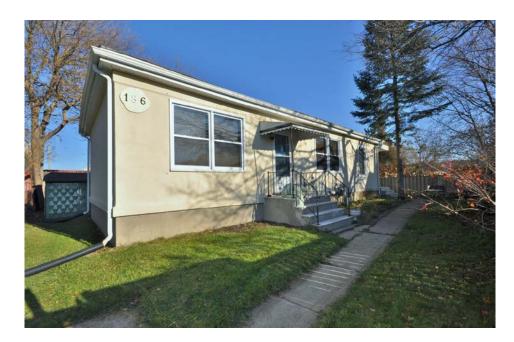

AREA: Downtown/Core

TYPE: Ranch

AGE: Built in 1885
POSSESSION: Flexible
TAXES: \$1,348 for 2016
HEAT: Forced Air Gas Furnace

**RENTAL ITEMS:** None

BEDROOMS: 2 BATHROOMS: 2

PARKING: Long Private Gravel Drive with 6

to 8 car parking.

**INCLUSIONS:** Fridge, Stove, Washer, Dryer, Window Coverings & Shed All in "As Is"

condition.

186 Simcoe Street, London, ON \$119,900 MLS: 102547

Great opportunity for handy person or investor! Perfect location walking distance to downtown, Thames Trails, parks and city bus. Tucked away on a large private lot that is mostly privacy fenced with long private drive for ample parking. Spacious stucco ranch formally used as a duplex now converted to single family. A little TLC plus some new shingles and you will reap the rewards. The oversized great room also works well as a living/dining room. Wonderful kitchen for the chef in the family boasts ample cupboard and counter space and room for a dishwasher. The main floor family room enjoys patio doors to the sundeck for summer b.b.q's . This room could also be your eating area, dining room or 3<sup>rd</sup> bedroom. Convenient main floor laundry and 2 full baths! The master boasts an ensuite! **Hurry, Won't Last.** 