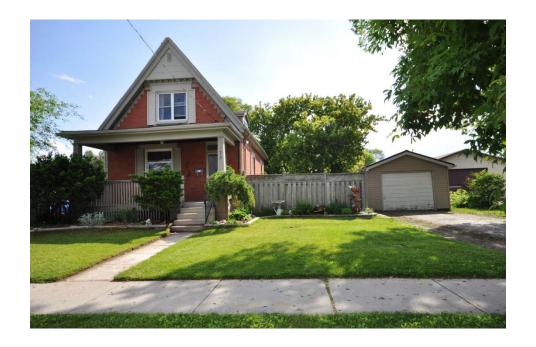

## 178 East Street, London, ON

\$199,900 MLS: 602055

Circa 1920's red brick on wide private corner lot with detached garage. Terrific for workshop, hobbies or man cave. Privacy fenced lot with plenty of room for gardens and pool. Relaxing front porch for warm summer afternoons. Old world charm including ornate trim work, high baseboards, crown moulding and hardwood floors. Formal living room could be main floor bedroom. 2nd floor foyer large enough for office area. Interior reno's include kitchen, baths, some windows, plumbing & electrical. Original lovely oak front door plus stained glass windows and newer back door to b.b.q. deck.

**PARKING:** Double Private Drive, Single

Detached Garage with Hydro, Metal

**Roof & Newer Siding** 

INCLUSIONS: Fridge, Stove, Washer,

Dryer & Window Coverings.