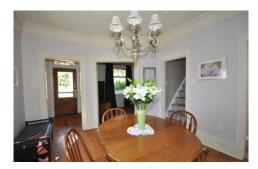

## 178 East Street, London, ON

\$199,900 MLS: 602055

Circa 1920's red brick on wide private corner lot with detached garage. Terrific for workshop, hobbies or man cave. Privacy fenced lot with plenty of room for gardens and pool. Relaxing front porch for warm summer afternoons. Old world charm including ornate trim work, high baseboards, crown moulding and hardwood floors. Formal living room could be main floor bedroom. 2nd floor foyer large enough for office area. Interior reno's include kitchen, baths, some windows, plumbing & electrical. Original lovely oak front door plus stained glass windows and newer back door to b.b.q. deck.