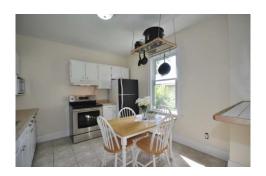

## 178 East Street, London, ON

\$199,900 MLS: 602055

Circa 1920's red brick on wide private corner lot with detached garage. Terrific for workshop, hobbies or man cave. Privacy fenced lot with plenty of room for gardens and pool. Relaxing front porch for warm summer afternoons. Old world charm including ornate trim work, high baseboards, crown moulding and hardwood floors. Formal living room could be main floor bedroom. 2nd floor foyer large enough for office area. Interior reno's include kitchen, baths, some windows, plumbing & electrical. Original lovely oak front door plus stained glass windows and newer back door to b.b.q. deck.