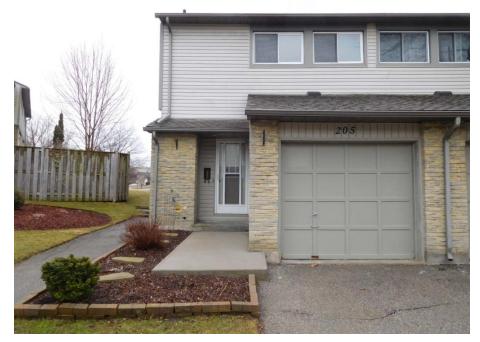

**INCLUSIONS:** Dishwasher, Refrigerator, Stove, Washer, Dryer, Garage Door Opener

& Window Coverings

205 Deveron Crescent, London, ON \$204,900 MLS: 182474

Located in desirable Ashburton complex in heart of Pond Mills steps to park complete with playground, baseball, splash pad & basketball. Close to grocery, drugstore, library & strip mall shops. Minutes to Hwy. 401. This spacious end unit backs onto greenspace & has an enclosed patio area that's perfect for enjoying your morning coffee or relaxing late nite glass of vino. Attached garage with inside entry & private drive & located right next door to visitors parking. Large living room plus eat in kitchen & separate dining room. Note there is a bath on each floor! The huge master has ample closet space. The lower level family room is perfect for TV times & entertaining & just needs a wall added to close it off from furnace & laundry room. A little TLC will make this a fabulous home. **Great starter or investment!** 